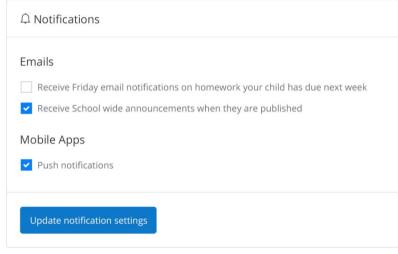

### **Notifications**

In Settings, you can manage Notifications.

Make sure to download the Show My Homework App, for iPhone, iPad, iPod Touch and Android Devices.