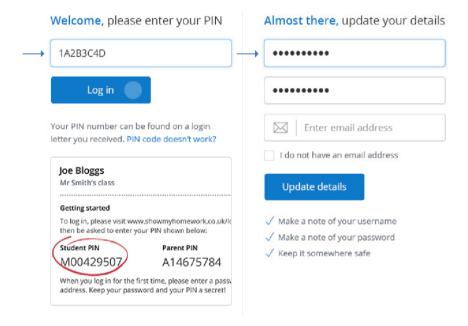

### **Getting started**

Three steps for you to take next to make homework work better for you:

- Got to http://www. showmyhomework.co.uk/pin
- 2 Enter your PIN details found in the letters handed out by the school and click 'Log in'.
- Create a memorable password and enter your email address then click 'Update you details'.
- Download the free App on your smartphone Download on the Getiton