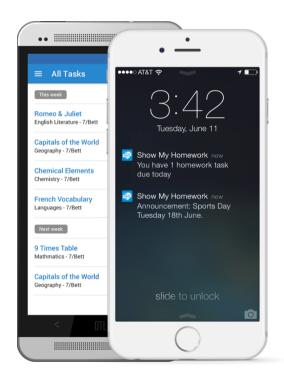

### **Benefits for students**

See how Show My Homework can benefit you

Automatic notifications

to remind you

more Homework diaries!

See all your homework

at the click of a button

resources wherever they are

### **Notifications**

In Settings, you can manage Notifications.

Make sure to download the Show My Homework App, for iPhone, iPad, iPod Touch and Android Devices.