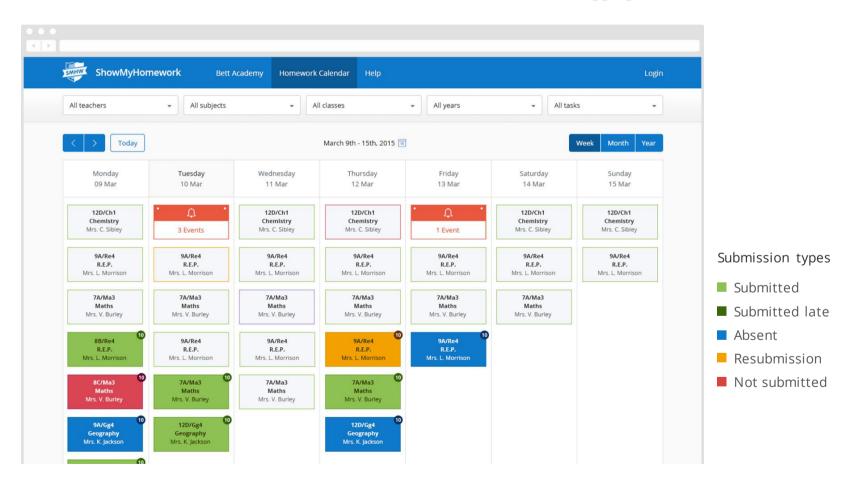

#### **Gradebook**

Gradebook helps you keep track of the submission status of homework, and grades, if applicable.