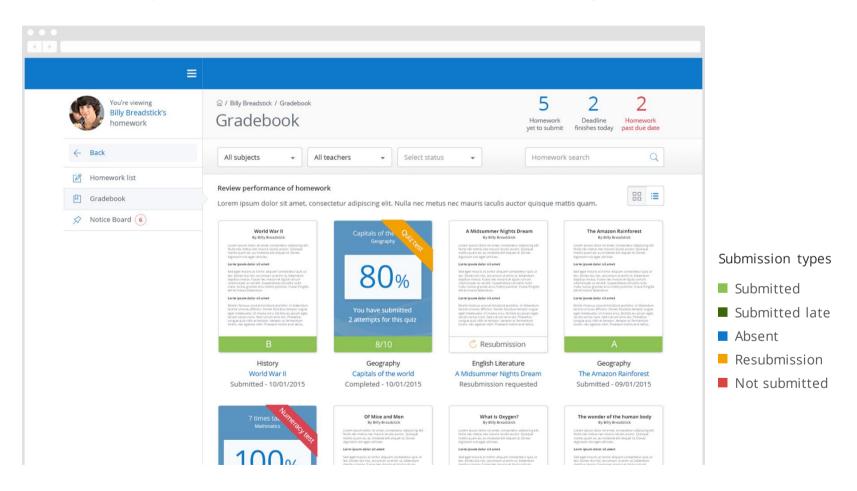

#### **Gradebook**

Gradebook helps you keep track of the submission status of homework, and grades, if applicable.