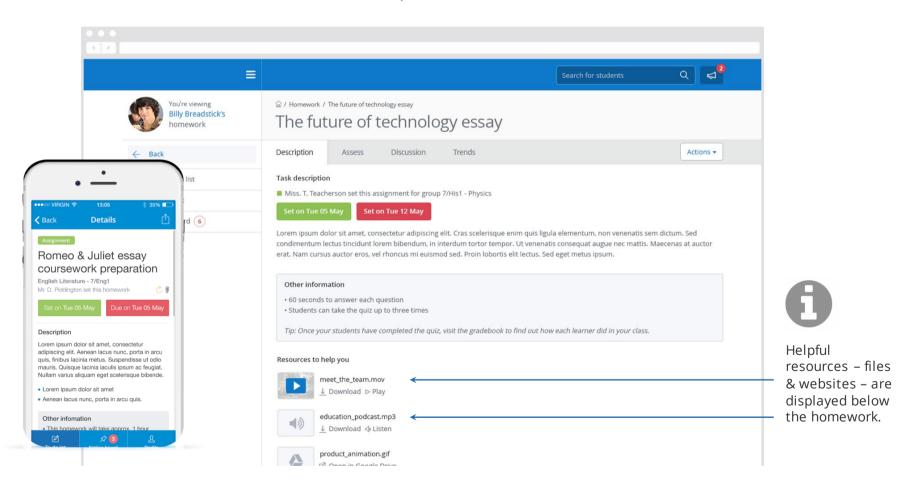

### Homework description

In this view we can see a task's title and description, set and due dates and how it should be submitted.