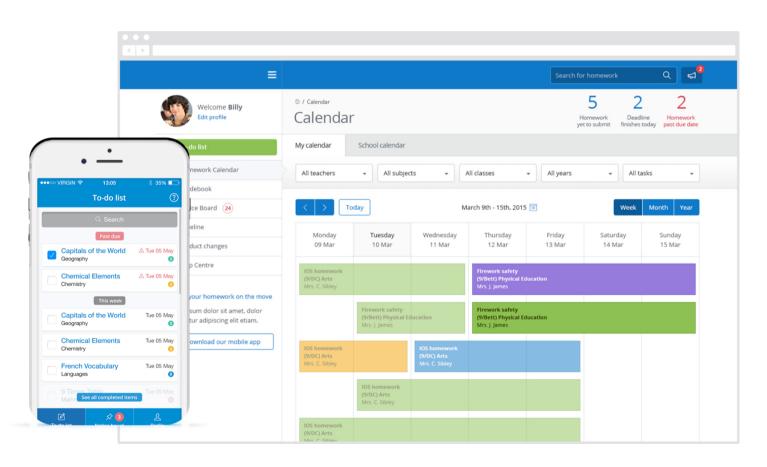

### What is Show My Homework?

A simple online homework calendar showing homework information, deadlines and attachments for students.

### **Benefits for students**

See how Show My Homework can benefit you

Automatic notifications

to remind you

more Homework diaries!

See all your homework

at the click of a button

resources wherever they are

to help stay organised