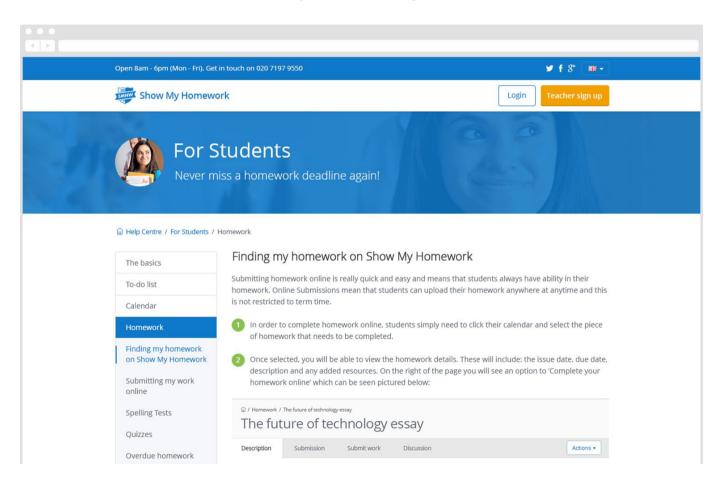

### **Our Help Centre**

You can access our Help Centre at anytime via the left hand menu