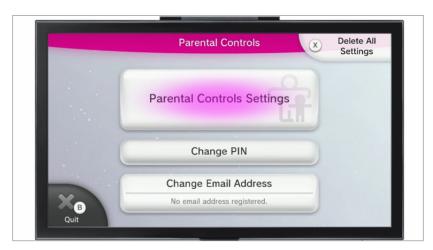

### Step-By-Step

1 With your console switched on select the 'Parental Controls' icon on the WiiU remote screen.

2 Create a 4-digit PIN code that will be used to make changes in the future.

3 Select 'Parental Controls Settings'.