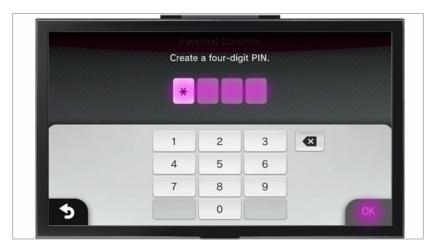

### Step-By-Step

1 With your console switched on select the 'Parental Controls' icon on the WiiU remote screen.

2 Create a 4-digit PIN code that will be used to make changes in the future.

3 Select 'Parental Controls Settings'.