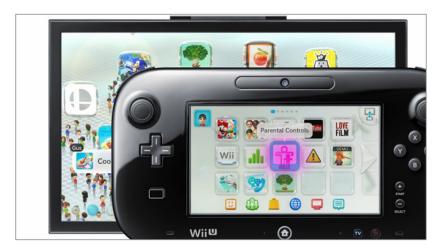

### Step-By-Step

1 With your console switched on select the 'Parental Controls' icon on the WiiU remote screen.

2 Create a 4-digit PIN code that will be used to make changes in the future.

3 Select 'Parental Controls Settings'.