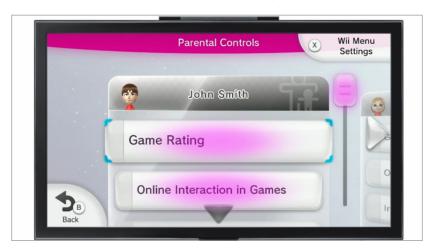

4 Choose the gaming profile you wish to restrict, and then change the settings to suit your family needs.