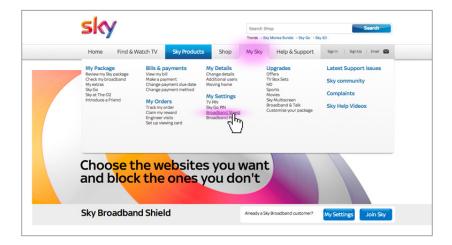

#### Step-By-Step

Go to sky.com, hover over the 'My Sky' tab and select 'Broadband Shield'.

2 Log in to your Sky account using your Sky ID and Password. If you haven't got an account click the '**Sign up**' button.