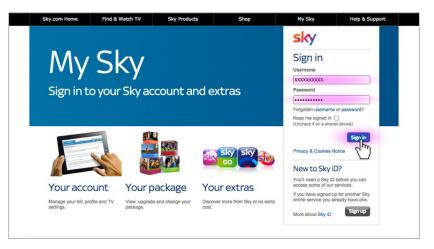

#### Step-By-Step

Go to sky.com, hover over the 'My Sky' tab and select 'Broadband Shield'.

2 Log in to your Sky account using your Sky ID and Password. If you haven't got an account click the '**Sign up**' button.