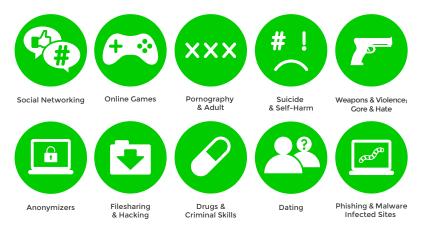

#### What specific content can I restrict?

3 Select filters and change your settings to suit your family needs.

| Marketing preferences<br>Broadband Shield | You can find more information by reading our Sky Broarband Shield FAQs.<br>Change your settings |                                                                                                  |                   |     |
|-------------------------------------------|-------------------------------------------------------------------------------------------------|--------------------------------------------------------------------------------------------------|-------------------|-----|
|                                           |                                                                                                 |                                                                                                  |                   |     |
|                                           | Suitable for everyone                                                                           | The PG shield blocks websites in the f categories:                                               |                   |     |
|                                           | 3 Suitable for teenagers<br>and above<br>Select                                                 | Social networking<br>Online gaming<br>Cyber bullying<br>Pomography and adult                     | 0<br>0<br>0       |     |
|                                           | Suitable for adults only                                                                        | Suicide and self harm<br>Weapons, violence, gore & hate<br>Anonymizers, filesharing &<br>hacking | 0<br>0            |     |
|                                           | Custom                                                                                          | Drugs and criminal skills<br>Dating<br>Phishing, malware & spyware                               | (0)<br>(0)<br>(0) |     |
|                                           | Choose which categories you want to block<br>Select                                             |                                                                                                  |                   |     |
|                                           |                                                                                                 |                                                                                                  | Save              | sky |