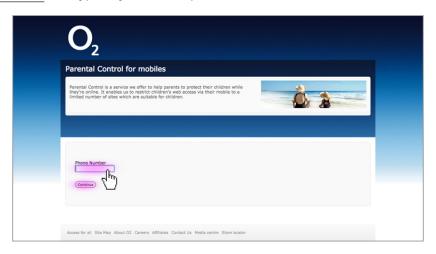

#### Step-By-Step

1 To turn parental controls on simply call 61818 from your child's mobile phone or visit parentalcontrol.o2.co.uk and type in your child's phone number.

2 You will receive a verification code to type into the box on screen. You will then be asked to prove your age with a credit card to enable the parental controls.