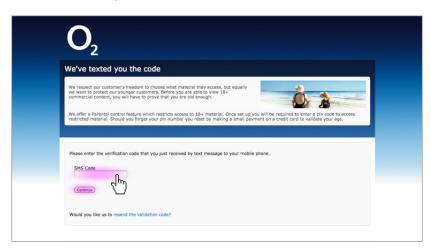

#### Step-By-Step

1 To turn parental controls on simply call 61818 from your child's mobile phone or visit parentalcontrol.o2.co.uk and type in your child's phone number.

2 You will receive a verification code to type into the box on screen. You will then be asked to prove your age with a credit card to enable the parental controls.