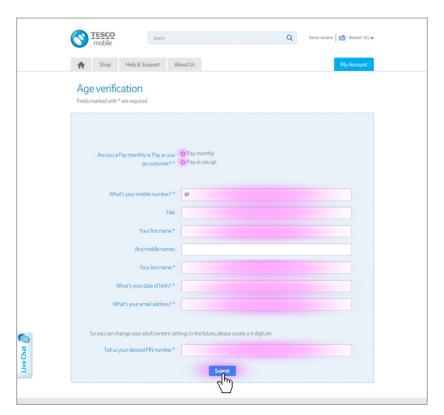

### Step-By-Step

1 To turn parental controls on simply call 282 from your child's mobile phone or visit the secure.tescomobile.com/contact-us/form/age-verification secure page and fill in the form to restrict access without a credit card.